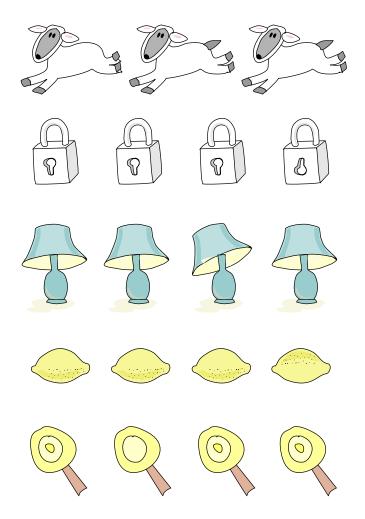

## Spot the Difference

Name: \_\_\_\_\_

In each row, one picture is different. Circle the different picture in each row.

| M   | a | 76 |
|-----|---|----|
| IVI | u | 20 |

Name: \_\_\_\_\_

Help Al find Hal. Use your pencil or crayon to trace the path.