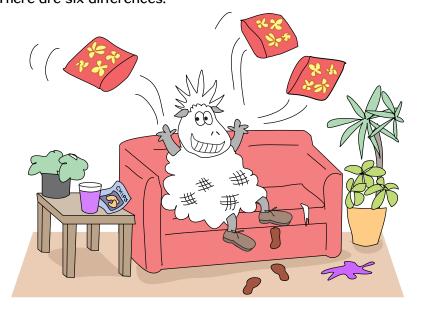

## Spot the Difference

Name: \_\_\_\_\_

Draw a circle around all the differences you can find.
There are six differences.

| Alphabetti I | Book | 9 - A | Activity | Pages,  | page | 5 |
|--------------|------|-------|----------|---------|------|---|
| "Phaber"     | DOOK | ,     | Cirviry  | . ugcs, | page | _ |