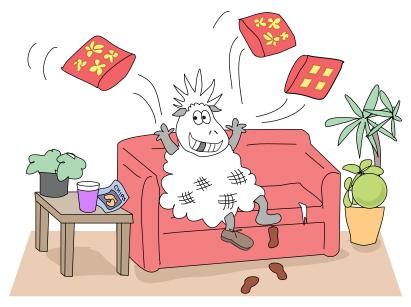

## Spot the Difference

Name: \_\_\_\_\_

Draw a circle around all the differences you can find.
There are six differences.

| Alphabetti I | Book | 9 - A | Activity | Pages,  | page | 5 |
|--------------|------|-------|----------|---------|------|---|
| "Phaber"     | DOOK | ,     | Cirviry  | . ugcs, | page | _ |